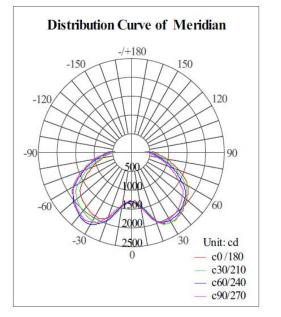

### **NEWLITE SOLUTIONS LTD**

| Measured Data of Lamp |                  |                                 |                     |  |
|-----------------------|------------------|---------------------------------|---------------------|--|
| Voltage: 233 V        | Current: 0.411 A | Power: 94.7 W                   | Power Factor: 0.987 |  |
| Total Flux            | 9490.30 lm       | Central Intensity               | 1359.38 cd          |  |
| Lamp Efficiency       | 0.00%            | Light Efficiency                | 100.21 lm/W         |  |
| Peak Intensity        | 2464.26 cd       | Location of Peak( $c, \gamma$ ) | (320.0°, 33.3°)     |  |
| Half-Intensity Angle  | 137.7°           | BeamAngle                       | 180.0°              |  |
| Upward Light Ratio    | 0                | Downward Light Ratio            | 100%                |  |
| Upward Street Side    | 0                | Downward Street Side            | 4500.55 lm          |  |
| Upward House Side     | 0                | Downward House Side             | 4989.54 lm          |  |
| Flash Area(76°)       | 0 cm2            | Discomfort Glare(SLI)           | 0                   |  |