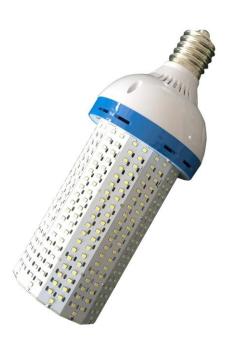

## NAME: LED Corn Light

### P/N: NLS-CL-100W

### Advantage

- CE RoHS certificate
- E26/E27/E39/E40 lamp base
- Warm / Natural / Cool / Cold white
- 360degree lighting, high CRI
- Big heat sink
- Internal driver, input voltage AC85-300V or DC12-24V
- No UV or IR in the beam
- Easy to install and operate
- Energy saving, long service life
- Light is soft and uniform, safe to eyes
- Instant start, NO flickering, NO humming
- Green and eco-friendly without mercury

### **NEWLITE SOLUTIONS LTD**

| Product name          | LED Corn Light               |               |            |            |
|-----------------------|------------------------------|---------------|------------|------------|
| Part No               | NLS-CL-100W                  |               |            |            |
| Light Type            |                              | Corn          | Light      |            |
| Dimension             | Φ 120*250mm                  |               |            |            |
| Technical Characte    | ristic                       |               |            |            |
| Color                 | Warm white                   | Natural white | Cool white | Cold white |
| Color temperature     | 2700-3000K                   | 4000-4250K    | 6000-6500K | 7000-8000K |
| CRI                   | > 70                         | > 70          | > 70       | > 70       |
| Lumen                 | 10480.0                      | 10880.0       | 11300.0    | 11100.0    |
| Lumen Efficacy        | 104.8                        | 108.8         | 113        | 111        |
| Input Power           |                              | 100           | ) W        |            |
| Viewing Angle         |                              | 360 d         | egree      |            |
| Input Voltage         | AC85-300V 50/60Hz            |               |            |            |
| PFC                   | >90%                         |               |            |            |
| Equivalent            | 600W incandescent / 200W CFL |               |            |            |
| Waterproof Rating     | IP20                         |               |            |            |
| MATERIALS             |                              |               |            |            |
| LED Brand             | EPISTAR                      |               |            |            |
| LED Type              | SMD2835                      |               |            |            |
| LED QTY               | 546 PCS                      |               |            |            |
| Housing               | PC                           |               |            |            |
| Housing color         | White                        |               |            |            |
| OTHERS                |                              |               |            |            |
| Operating Temperature | -20°C TO 45°C                |               |            |            |
| Operating Humidity    | 20%-70% RH                   |               |            |            |
| Storage Temperature   | -30°C TO 80°C                |               |            |            |
| Storage Humidity      | 10%-75% RH                   |               |            |            |
| Application           | Indoor                       |               |            |            |
| Enviroment Protection | RoHS                         |               |            |            |
| Safety Certification  | CE                           |               |            |            |