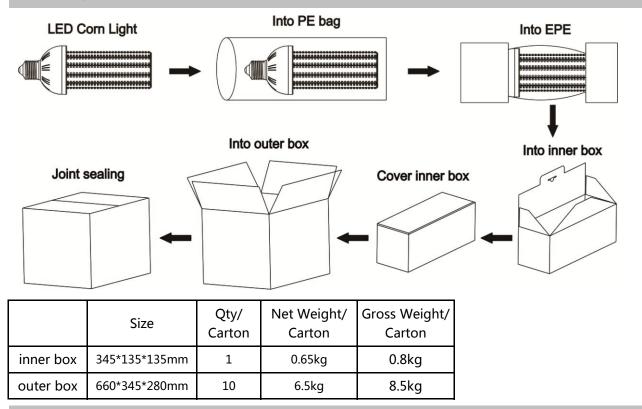

cd          |  |
| Lamp Efficiency       | 0.00%            | Light Efficiency                | 100.21 lm/W         |  |
| Peak Intensity        | 2464.26 cd       | Location of Peak( $c, \gamma$ ) | (320.0°, 33.3°)     |  |
| Half-Intensity Angle  | 137.7°           | BeamAngle                       | 180.0°              |  |
| Upward Light Ratio    | 0                | Downward Light Ratio            | 100%                |  |
| Upward Street Side    | 0                | Downward Street Side            | 4500.55 lm          |  |
| Upward House Side     | 0                | Downward House Side             | 4989.54 lm          |  |
| Flash Area(76°)       | 0 cm2            | Discomfort Glare(SLI)           | 0                   |  |









#### **NEWLITE SOLUTIONS LTD**

### Package



#### **Notice For User**

• Please turn off power before install or change assembly parts.

• The input voltage and lamps should be matched, after connecting the power line, please make sure the wiring section is insulated.

• Make sure to remove or bypass the electronic ballast in the fixtures before install the lamps.

• 15W/20W with internal driver are suitable for closed fixtures, 30W/40W/60W/80W/100W/120W, please don't use the lamps in closed fixtures, for closed fixtures, we suggest using external drive for the lamps.

• No-professionals, must not install and disassemble the lamps.



#### **Trouble Shootings**

| Troubles                | Check points                                                                                   |
|-------------------------|--------------------