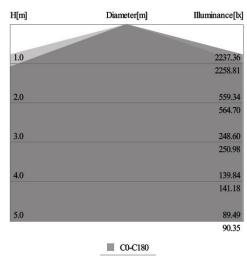

### **NEWLITE SOLUTIONS LTD**

| Measured Data of Lamp |                  |                                 |                     |  |
|-----------------------|------------------|---------------------------------|---------------------|--|
| Voltage: 233 V        | Current: 0.411 A | Power: 94.7 W                   | Power Factor: 0.987 |  |
| Total Flux            | 9490.30 lm       | Central Intensity               | 1359.38 cd          |  |
| Lamp Efficiency       | 0.00%            | Light Efficiency                | 100.21 lm/W         |  |
| Peak Intensity        | 2464.26 cd       | Location of Peak( $c, \gamma$ ) | (320.0°, 33.3°)     |  |
| Half-Intensity Angle  | 137.7°           | BeamAngle                       | 180.0°              |  |
| Upward Light Ratio    | 0                | Downward Light Ratio            | 100%                |  |
| Upward Street Side    | 0                | Downward Street Side            | 4500.55 lm          |  |
| Upward House Side     | 0                | Downward House Side             | 4989.54 lm          |  |
| Flash Area(76°)       | 0 cm2            | Discomfort Glare(SLI)           | 0                   |  |