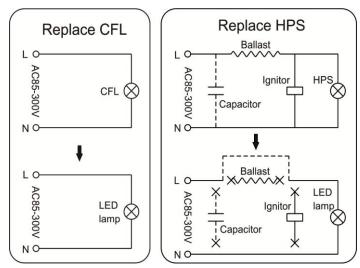

• Make sure to remove or bypass the electronic ballast in the fixtures before install the lamps.

• 15W/20W with internal driver are suitable for closed fixtures, 30W/40W/60W/80W/100W/120W, please don't use the lamps in closed fixtures, for closed fixtures, we suggest using external drive for the lamps.