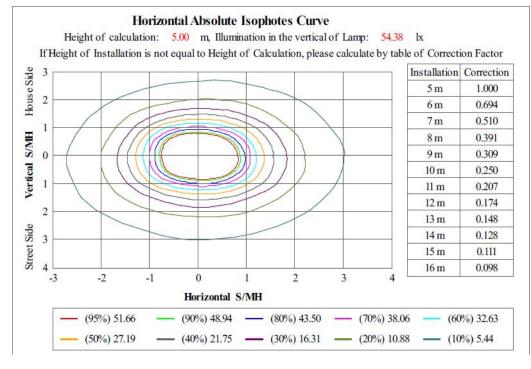

### **NEWLITE SOLUTIONS LTD**

| Measured Data of Lamp |                  |                                 |                     |  |
|-----------------------|------------------|---------------------------------|---------------------|--|
| Voltage: 233 V        | Current: 0.411 A | Power: 94.7 W                   | Power Factor: 0.987 |  |
| Total Flux            | 9490.30 lm       | Central Intensity               | 1359.38 cd          |  |
| Lamp Efficiency       | 0.00%            | Light Efficiency                | 100.21 lm/W         |  |
| Peak Intensity        | 2464.26 cd       | Location of Peak( $c, \gamma$ ) | (320.0°, 33.3°)     |  |
| Half-Intensity Angle  | 137.7°           | BeamAngle                       | 180.0°              |  |
| Upward Light Ratio    | 0                | Downward Light Ratio            | 100%                |  |
| Upward Street Side    | 0                | Downward Street Side            | 4500.55 lm          |  |
| Upward House Side     | 0                | Downward House Side             | 4989.54 lm          |  |
| Flash Area(76°)       | 0 cm2            | Discomfort Glare(SLI)           | 0                   |  |